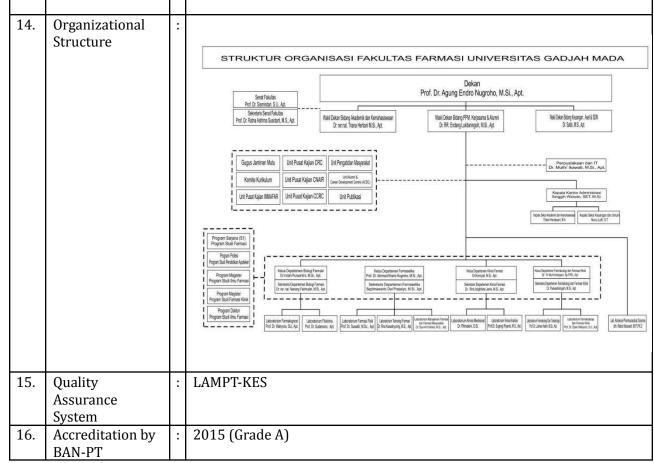

s handled by non-permanent staff. The first Dean was Prof. Drs. R. Sardjono (from the Faculty of Medicine) and the Secretary was Prof. Ir. Gembong Soetoto Tjitrosoepomo (from the Faculty of Agriculture).

The Faculty of Pharmacy had permanent lecturers starting from 1963. In 1973, the Faculty of Pharmacy began to occupy a place in Sekip Utara, where it remains to this day. However, due to the difficulty in finding pharmacist teaching staff, the doctoral level (the final level of the undergraduate program) and the pharmacist level were still held in Semarang because at that time Semarang had available pharmacist teaching staff. It was only in 1977 that the entire teaching-learning process at the Faculty of Pharmacy could be conducted in Yogyakarta in one campus in Sekip Utara, Yogyakarta.



|     | BAN-PT Decree<br>No.                                                    | : | 844/SK/BAN-PT/Akred/D/VIII/2015.